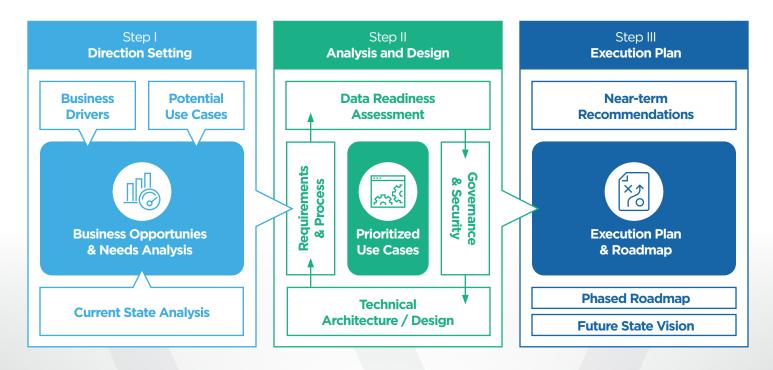

#### Getting Started with Verinext's Al Adoption Strategy and Roadmap Service

Verinext's strategy-led approach can help you accelerate and de-risk Al Adoption in your organization. Our Al Strategy and Roadmap service helps clients identify, rank and prioritize potential Al productivity use cases for your organization while establishing a foundation for Al security and governance.