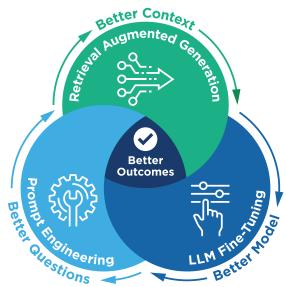

At Verinext, we specialize in AI productivity solutions that integrate cutting-edge technology with your unique business needs. Leveraging industry leading Large Language Models (LLMs), we can design and implement customized AI solutions using a combination of Retrieval-Augmented Generation (RAG), fine-tuning, and advanced prompt engineering. This ensures that your AI-powered tools are optimized for efficiency, creativity and accuracy.