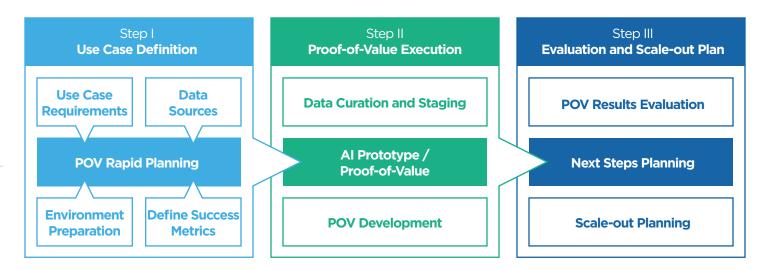

#### **PROOF-OF-VALUE PROCESS**

The POV process starts with identifying and quickly assessing your proposed use case, capturing key business goals, evaluating the necessary data, and documenting the metrics for evaluation. We then prepare your POV environment and commence with the POV development phase. Finally, the POV outcomes are assessed and recorded, with subsequent planning that may include preparing a scale-out plan for production implementation.